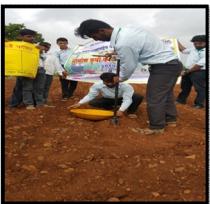

Celebration of Krishi Din at Davachwadi on 01/07/2017, 2017. Tree plantation progrmme was organized. Total No of plantation: - 350

Planted species-Ashoka – 100, Cherry – 10, Tamarind–50, Aonla – 20 Bottle brush–20, Champa – 10, Gulmohar – 30, Flame of forest – 20, Silver oak – 30, Spathodia – 10, Palm tree – 25 and Ficus – 25