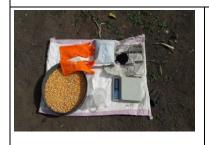

Mr. Sunil Shinde delivering lecture on Soil Sample Testing at Panchkeshwar, Tal.- Niphad, Dist-Nashik on 30/06/2017