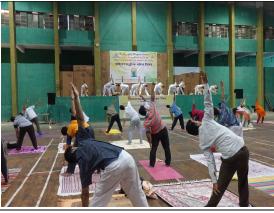

International Yoga Day celebrated by K.K. Wagh Agri. and Allied colleges students and faculties at Minatai Thakaray stadium, Hirawadi, Nashik on 21/06/2017

Tree plantation programme conducted by K.K.Wagh college of Agril. Engg., and Technology at Vilholi Farm on 12/07/2017