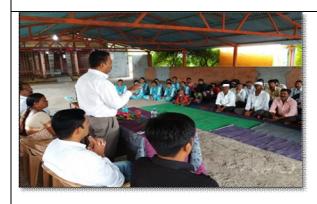

#### 9) Rural Agricultural Works Experience of students (RAWE)

- Group discussion organised on Clean Milk Production & Improved Management Practices of livestock in the presence of Dr. S. B. Adangale, Assistant Professor, Department of ASDS, MPKV, Rahuri on 03/08/2017.
- Prof. T. B. Ugale delivered lecture on *Darjedar Bhajipala Utpadan Tantradynan* at Shenit, Tal. Igatpuri, 20/07/2017 for farmers organized by RAWE student and Daily Agrowon under *Agrosanwad*.
- RAWE girls student organized Group discussion on Integrated Disease Management of Tomato at Kumbhari Tal-Niphad on the occasion of *Krish Din* information provided by Dr. B. M. Elhe, Mycologist, ARS, Kundewadi.
- Lecture organized on Soil Sample Testing delivered by Mr. Sunil Shinde on 30/06/2017 at Panchkeshwar, Tal Niphad Dist- Nashik.

Dr. S. B. Adagale addressing farmers on Clean Milk Production & Improved Management Practices of Livestock at Rahuri Tal- Nashik on 03/08/2017.

Dr. B. M. Elhe, Mycologist, ARS, Kundewadi guiding farmers on Integrated Disease Management in Tomato at Kumbhari, Tal-Niphad, Dist.-Nashik on 01/07/2017