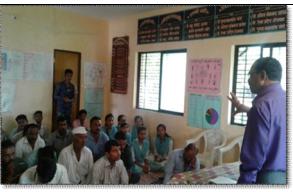

#### 9) Rural Agricultural Works Experience of students (RAWE)

- Group discussion organised on Clean Milk Production & Improved Management Practices of livestock in the presence of Dr. S. B. Adangale, Assistant Professor, Department of ASDS, MPKV, Rahuri on 03/08/2017.
- Prof. T. B. Ugale delivered lecture on *Darjedar Bhajipala Utpadan Tantradynan* at Shenit, Tal. Igatpuri, 20/07/2017 for farmers organized by RAWE student and Daily Agrowon under *Agrosanwad*.
- RAWE girls student organized Group discussion on Integrated Disease Management of Tomato at Kumbhari Tal-Niphad on the occasion of *Krish Din* information provided by Dr. B. M. Elhe, Mycologist, ARS, Kundewadi.
- Lecture organized on Soil Sample Testing delivered by Mr. Sunil Shinde on 30/06/2017 at Panchkeshwar, Tal Niphad Dist- Nashik.

Dr. S. B. Adagale addressing farmers on Clean Milk Production & Improved Management Practices of Livestock at Rahuri Tal- Nashik on 03/08/2017.

Dr. B. M. Elhe, Mycologist, ARS, Kundewadi guiding farmers on Integrated Disease Management in Tomato at Kumbhari, Tal-Niphad, Dist.-Nashik on 01/07/2017