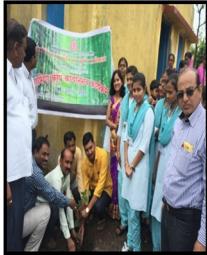

Inauguration of
Information Corner at
Panchkeshwar Tal- Niphad
on 19<sup>th</sup> June, 2017 and at
Donwade Tal- Nashik in
the presence of Mr. Medhe,
TAO, Nashik.

Demonstration on Seed Treatment with Biofertilizer at Davachwadi on 18/06/2017