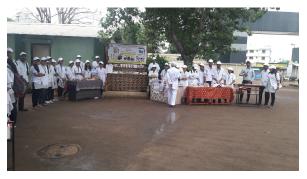

Food Stall arranged by hands on Training students of B.Tech Food Technology on 15/08/2017

Landscape Models made by S. Y. Horticulture Students, Dept. of Floriculture and Landscaping, K. K. Wagh, College of Horticulture, Nashik on August, 2017