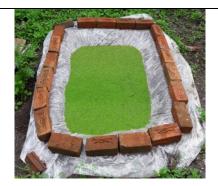

# • Demonstration and Activities conducted by RAWE students of K. K. Wagh College of Agriculture at selected villages:-

Demonstration conducted on Seed Treatment of *Rhizobium* on Soybean and *Azatobactor* on Maize, Seed germination testing of major crop, Fodder treatment, Application of Neem seed extract spray-5%, Soil Sampling and Testing, Seed classes and importance of their tags, Value added dairy product, NADEP compost, Use of light trap, Safe Handling of Insecticides and Pesticides and Preparation of *Azolla* at selected twelve villages i.e. Davach vadi, Kumbhari, Panchkeshwar, Belu Ghorwad Pandhurli, Vinchur Dalavi, Shenit, Aagaskhind, Rahuri Shivade and Donwade.

Demonstration on Azolla preparation at Aagaskhind, Tal-Igatpuri on 05/08/2017

Blood donation camp at Davachwadi, Tal. Niphad on 20/07/2017 Total blood Bags collected:- 60

Demonstration on Soil Sampling at Shenit, Tal. Igatpuri on 08/07/2017