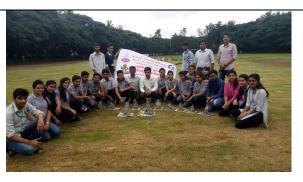

#### 5) Achivements of students

- Mr. Shinde Kishor, Final year B. Tech Agril. Engg. student selected for Sygenta Foundation through Campus placement held on 17/06/2017.
- Badminton boy's team of Agriculture College got 3<sup>rd</sup> prize in Inter Collegiate Badminton competition held at MVP's KDSP College of Agriculture, Nashik during 25/07/2017 to 26/07/2017.
- Mr. Lokesh Jagtap, S.Y. B. Sc. Agri student secured second prize in Inter Collegiate Chess tournament held at Padmabhushan Vasant Dada Patil College of Agriculture, Ambi on 15/07/2017 to 16/07/2017.

#### 6) Sports Activities

| Sr. | Sport                                     | No. of students       | Venue                                    |  |
|-----|-------------------------------------------|-----------------------|------------------------------------------|--|
| No. |                                           | selected for game     |                                          |  |
|     | K.K.Wagh Colleg                           | e of Agricultural Eng | gineering and Technology, Nashik         |  |
| 1   | Chess                                     | -                     | College of Agri., Ambi Talegaon Dabhade, |  |
| 2   | Malkham                                   | -                     | Pune                                     |  |
| 3   | Table Tennis                              | 2                     | N. D. M.V.P. College of Agri., Nashik    |  |
| 4   | Badminton                                 | -                     |                                          |  |
| 5   | Football                                  | 6                     | MIT Food Technology, Loni Kalbhore, Pune |  |
| 6   | Basketball                                | 8                     | College of Agri., Akluj                  |  |
|     | K.                                        | K.Wagh College of A   | griculture, Nashik                       |  |
| 1   | Chess                                     | 6                     | College of Agri., Ambi Talegaon Dabhade, |  |
| 2   | Malkham                                   | -                     | Pune                                     |  |
| 3   | Table Tennis                              | -                     | N. D. M.V.P. College of Agri., Nashik    |  |
| 4   | Badminton                                 | 8                     |                                          |  |
| 5   | Football                                  | 8                     | MIT Food Technology, Loni Kalbhore, Pune |  |
| 6   | Basketball                                | 8                     | College of Agri., Akluj                  |  |
|     | K.K.Wagh College of Biotechnology, Nashik |                       |                                          |  |

| 1                                           | Chess                                                       | 6  | College of Agri., Ambi Talegaon Dabhade, |  |  |  |  |
|---------------------------------------------|-------------------------------------------------------------|----|------------------------------------------|--|--|--|--|
| 2                                           | Malkham                                                     | 6  | Pune                                     |  |  |  |  |
| 3                                           | Table Tennis                                                | 3  | N. D. M.V.P. College of Agri., Nashik    |  |  |  |  |
| 4                                           | Badminton                                                   | 5  |                                          |  |  |  |  |
| 5                                           | Football                                                    | -  | MIT Food Technology, Loni Kalbhore, Pune |  |  |  |  |
| 6                                           | Basketball                                                  | 3  | College of Agri., Akluj                  |  |  |  |  |
| K.K.Wagh College of Food Technology, Nashik |                                                             |    |                                          |  |  |  |  |
| 1                                           | Chess                                                       | 6  | College of Agri., Ambi Talegaon Dabhade, |  |  |  |  |
| 2                                           | Malkham                                                     | -  | Pune                                     |  |  |  |  |
| 3                                           | Table Tennis                                                | 10 | N. D. M.V.P. College of Agri., Nashik    |  |  |  |  |
| 4                                           | Badminton                                                   | 5  |                                          |  |  |  |  |
| 5                                           | Football                                                    | 7  | MIT Food Technology, Loni Kalbhore, Pune |  |  |  |  |
| 6                                           | Basketball                                                  | 1  | College of Agri., Akluj                  |  |  |  |  |
|                                             | K.K.Wagh College of Agriculture Business Management, Nashik |    |                                          |  |  |  |  |
| 1                                           | Chess                                                       | 6  | College of Agri., Ambi Talegaon Dabhade, |  |  |  |  |
| 2                                           | Malkham                                                     | -  | Pune                                     |  |  |  |  |
| 3                                           | Table Tennis                                                | -  | N. D. M.V.P. College of Agri., Nashik    |  |  |  |  |
| 4                                           | Badminton                                                   | 1  |                                          |  |  |  |  |
| 5                                           | Football                                                    | 4  | MIT Food Technology, Loni Kalbhore, Pune |  |  |  |  |
| 6                                           | Basketball                                                  | 3  | College of Agri., Akluj                  |  |  |  |  |
|                                             | K.K.Wagh College of Horticulture, Nashik                    |    |                                          |  |  |  |  |
| 1                                           | Chess                                                       | 6  | College of Agri., Ambi Talegaon Dabhade, |  |  |  |  |
| 2                                           | Malkham                                                     | -  | Pune                                     |  |  |  |  |
| 3                                           | Table Tennis                                                | 3  | N. D. M.V.P. College of Agri., Nashik    |  |  |  |  |
| 4                                           | Badminton                                                   | 6  |                                          |  |  |  |  |
| 5                                           | Football                                                    | 3  | MIT Food Technology, Loni Kalbhore, Pune |  |  |  |  |
| 6                                           | Basketball                                                  | 3  | College of Agri., Akluj                  |  |  |  |  |