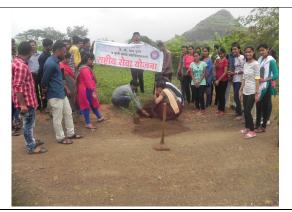

International Yoga Day celebrated by K.K. Wagh Agri. and Allied colleges students and faculties at Minatai Thakaray stadium, Hirawadi, Nashik on 21/06/2017

Tree plantation programme conducted by K.K.Wagh college of Agril. Engg., and Technology at Vilholi Farm on 12/07/2017

Tree plantation programme conducted by K.K.Wagh college of Agril. Engg., and Technology at Makhamalabad Farm on 10/07/2017