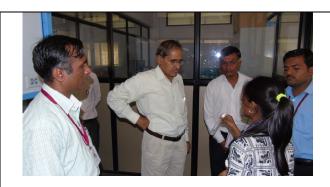

#### 4) Visit of Dignitaries

Dr. K. M. Nagargoje, DG, MCAER visited PTC Lab of Agri. Biotechnology on 31/05/2017

Dr. K. P. Vishwanatha, Vice-Chancellor, MPKV, Rahuri visited PTC Lab of Agri. Biotechnology on 21/09/2017