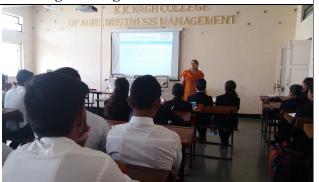

#### **Agriculture Education Day**

K. K. Wagh Colleges of Agricultural Faculties, Nashik organized Agriculture Education Day on 30<sup>th</sup> June, 2017 in Seminar Hall. Shri. Nitin Thoke, SMS, KVK, YCMOU, Nashik was the chief guest of the function. He guided students and their parents about Scope and Opportunities of Agriculture and Allied in Government and Non Government sector.

Shri. Nitin Thoke, SMS, YCM, Nashik delivering lecture on Scope and Opportunities of Agriculture and Allied in Government and Non Government sector