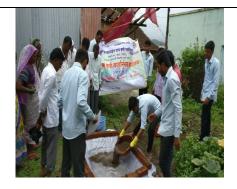

# • Demonstration and Activities conducted by RAWE students of K. K. Wagh College of Agriculture at selected villages:-

Demonstration conducted on Seed Treatment of *Rhizobium* on Soybean and *Azatobactor* on Maize, Seed germination testing of major crop, Fodder treatment, Application of Neem seed extract spray-5%, Soil Sampling and Testing, Seed classes and importance of their tags, Value added dairy product, NADEP compost, Use of light trap, Safe Handling of Insecticides and Pesticides and Preparation of *Azolla* at selected twelve villages i.e. Davach vadi, Kumbhari, Panchkeshwar, Belu Ghorwad Pandhurli, Vinchur Dalavi, Shenit, Aagaskhind, Rahuri Shivade and Donwade.

Demonstration on Azolla preparation at Aagaskhind, Tal-Igatpuri on 05/08/2017

Blood donation camp at Davachwadi, Tal. Niphad on 20/07/2017 Total blood Bags collected:- 60

Demonstration on Soil Sampling at Shenit, Tal. Igatpuri on 08/07/2017