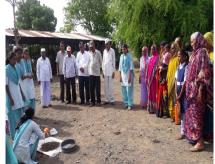

Prof. H. V. Deshmukh present as SMS for farmers training programme on unnat sheti samrudha shetkari yojana 2017-18, at Palasvihir. Tal. Dindori, Dist. Nashik. Organized by TAO Dindori., Nashik, on 25/05/2017