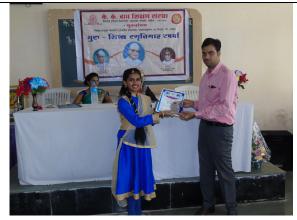

#### Guru- Shishya Smrutimaha Spardha- 2017

On the occasion of Padmashri Karmavir Kakasaheb Wagh, Late Kakusheth Udeshi and Sahakarmaharshi Tatyasaheb Boraste Jayanti, K. K. Wagh College of Agriculture Business Management and Horticulture co-ordinated "Guru-Shishya Smrutimaha Spardha- 2017 from 28/07/2017 to 26/08/2017. During this period college has organized various district level competitions of school students. Various events were organized like Painting, Poster making, Best from waste, Elocution, Singing and One act play, Quiz, Computer games, Debate, Essay Writing and Rangoli etc. in this competition.

Guru- Shishya Smrutimaha Spardha- 2017

Guru- Shishya Smrutimaha Spardha- 2017