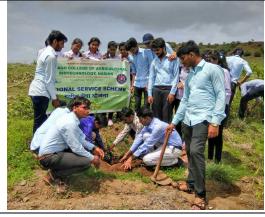

# 8) NSS activity

| Sr.<br>No.                                                          | Name of Activity                            | Place of Activity                                                      | Date               |  |  |  |  |  |
|---------------------------------------------------------------------|---------------------------------------------|------------------------------------------------------------------------|--------------------|--|--|--|--|--|
| K.K.Wagh College of Agricultural Engineering and Technology, Nashik |                                             |                                                                        |                    |  |  |  |  |  |
| 1                                                                   | International Yoga day                      | Minatai Thakre Auditorium,<br>Nashik                                   | 21/06/2017         |  |  |  |  |  |
|                                                                     |                                             | Vilholi Farm                                                           | 12/07/2017         |  |  |  |  |  |
| 2                                                                   | Tree plantation                             | Makhamalabad Farm                                                      | 10/07/2017         |  |  |  |  |  |
| 3                                                                   | Eco Friendly Ganesha Murti Workshop         | K. K. Wagh College of<br>Engineering and Research<br>Campus, Amrutdham | 13/08/2017         |  |  |  |  |  |
| 4.                                                                  | Independence Day                            | Saraswatinagar Campus                                                  | 15/08/2017         |  |  |  |  |  |
| K.K.Wagh College of Agriculture, Nashik                             |                                             |                                                                        |                    |  |  |  |  |  |
| 1.                                                                  | International Yoga day                      | Minatai Thakre Auditorium<br>Nashik                                    | 21/06/2017         |  |  |  |  |  |
| 2.                                                                  | Tree plantation programme                   | Makhamalabad Farm                                                      | 10/07/2017         |  |  |  |  |  |
| 3.                                                                  | Eco Friendly Ganesha Murti Workshop         | K. K. Wagh College of<br>Engineering and Research<br>Campus, Amrutdham | 13/08/201 <b>7</b> |  |  |  |  |  |
|                                                                     | K.K.Wagh College of Food Technology, Nashik |                                                                        |                    |  |  |  |  |  |
| 1                                                                   | Environmental Day                           | College of Food Technology,<br>Nashik                                  | 05/06/2017         |  |  |  |  |  |
| 2                                                                   | International Yoga Day.                     | Minatai Thakre Auditorium<br>Nashik                                    | 21/06/2017         |  |  |  |  |  |
| 3                                                                   | Cleaning Programme                          | Godavari river, Ramkund, Nashik                                        | 31/06/2017         |  |  |  |  |  |
| 4                                                                   | Gurupornima                                 | College of Food Technology,<br>Nashik                                  | 10/07/2017         |  |  |  |  |  |
| 5                                                                   | Eco-friendly Ganeshmurti workshop           | K. K. Wagh College of<br>Engineering and Research<br>Campus, Amrutdham | 21/08/2017         |  |  |  |  |  |
|                                                                     | K.K.Wagh College of Biotechnology, Nashik   |                                                                        |                    |  |  |  |  |  |
| 1                                                                   | International Yoga day                      | Minatai Thakre Auditorium,<br>Nashik                                   | 21/06/2017         |  |  |  |  |  |
| 2                                                                   | Tree plantation programme                   | Babhaleswar Farm, Nashik                                               | 06/07/2017         |  |  |  |  |  |
| 3                                                                   | Gurupornima                                 | College of Biotechnology, Nashik                                       | 10/07/2017         |  |  |  |  |  |

International Yoga Day celebrated by K.K. Wagh Agri. and Allied colleges students and faculties at Minatai Thakaray stadium, Hirawadi, Nashik on 21/06/2017

Tree plantation programme conducted by K.K.Wagh college of Agril. Engg., and Technology at Vilholi Farm on 12/07/2017

Tree plantation programme conducted by K.K.Wagh college of Agril. Engg., and Technology at Makhamalabad Farm on 10/07/2017