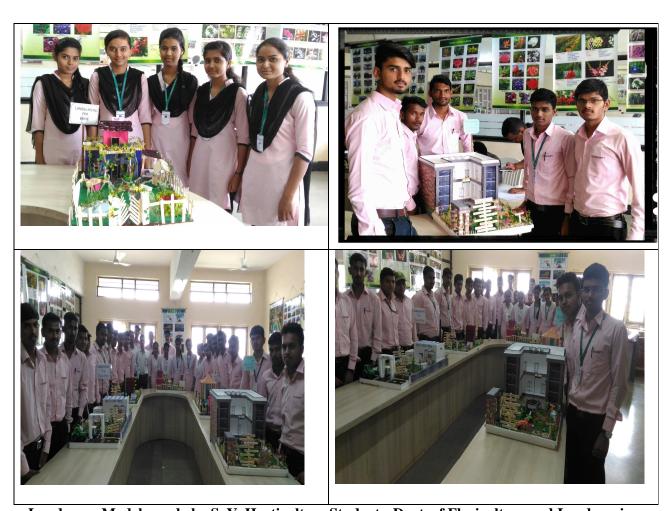

Food Stall arranged by hands on Training students of B.Tech Food Technology on 15/08/2017

Landscape Models made by S. Y. Horticulture Students, Dept. of Floriculture and Landscaping, K. K. Wagh, College of Horticulture, Nashik on August, 2017