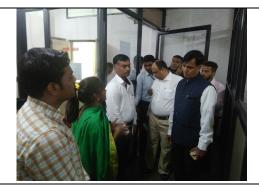

#### 4) Visit of Dignitaries

Dr. K. M. Nagargoje, DG, MCAER visited PTC Lab of Agri. Biotechnology on 31/05/2017

Dr. K. P. Vishwanatha, Vice-Chancellor, MPKV, Rahuri visited PTC Lab of Agri. Biotechnology on 21/09/2017