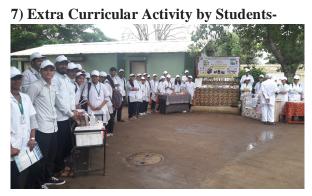

Food Stall arranged by hands on Training students of B.Tech Food Technology on 15/08/2017

Landscape Models made by S. Y. Horticulture Students, Dept. of Floriculture and Landscaping, K. K. Wagh, College of Horticulture, Nashik on August, 2017