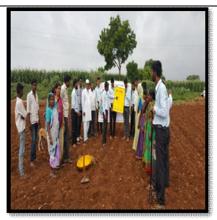

# • Demonstration and Activities conducted by RAWE students of K. K. Wagh College of Agriculture at selected villages:-

Demonstration conducted on Seed Treatment of *Rhizobium* on Soybean and *Azatobactor* on Maize, Seed germination testing of major crop, Fodder treatment, Application of Neem seed extract spray-5%, Soil Sampling and Testing, Seed classes and importance of their tags, Value added dairy product, NADEP compost, Use of light trap, Safe Handling of Insecticides and Pesticides and Preparation of *Azolla* at selected twelve villages i.e. Davach vadi, Kumbhari, Panchkeshwar, Belu Ghorwad Pandhurli, Vinchur Dalavi, Shenit, Aagaskhind, Rahuri Shivade and Donwade.

Demonstration on Azolla preparation at Aagaskhind, Tal-Igatpuri on 05/08/2017

Blood donation camp at Davachwadi, Tal. Niphad on 20/07/2017 Total blood Bags collected:- 60

Demonstration on Soil Sampling at Shenit, Tal. Igatpuri on 08/07/2017