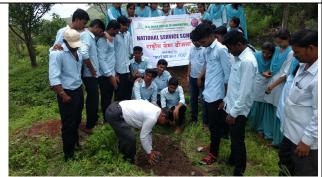

# 8) NSS activity

| Sr.<br>No.                                                          | Name of Activity                            | Place of Activity                                                      | Date               |  |  |  |  |  |
|---------------------------------------------------------------------|---------------------------------------------|------------------------------------------------------------------------|--------------------|--|--|--|--|--|
| K.K.Wagh College of Agricultural Engineering and Technology, Nashik |                                             |                                                                        |                    |  |  |  |  |  |
| 1                                                                   | International Yoga day                      | Minatai Thakre Auditorium,<br>Nashik                                   | 21/06/2017         |  |  |  |  |  |
|                                                                     |                                             | Vilholi Farm                                                           | 12/07/2017         |  |  |  |  |  |
| 2                                                                   | Tree plantation                             | Makhamalabad Farm                                                      | 10/07/2017         |  |  |  |  |  |
| 3                                                                   | Eco Friendly Ganesha Murti Workshop         | K. K. Wagh College of<br>Engineering and Research<br>Campus, Amrutdham | 13/08/2017         |  |  |  |  |  |
| 4.                                                                  | Independence Day                            | Saraswatinagar Campus                                                  | 15/08/2017         |  |  |  |  |  |
| K.K.Wagh College of Agriculture, Nashik                             |                                             |                                                                        |                    |  |  |  |  |  |
| 1.                                                                  | International Yoga day                      | Minatai Thakre Auditorium<br>Nashik                                    | 21/06/2017         |  |  |  |  |  |
| 2.                                                                  | Tree plantation programme                   | Makhamalabad Farm                                                      | 10/07/2017         |  |  |  |  |  |
| 3.                                                                  | Eco Friendly Ganesha Murti Workshop         | K. K. Wagh College of<br>Engineering and Research<br>Campus, Amrutdham | 13/08/201 <b>7</b> |  |  |  |  |  |
|                                                                     | K.K.Wagh College of Food Technology, Nashik |                                                                        |                    |  |  |  |  |  |
| 1                                                                   | Environmental Day                           | College of Food Technology,<br>Nashik                                  | 05/06/2017         |  |  |  |  |  |
| 2                                                                   | International Yoga Day.                     | Minatai Thakre Auditorium<br>Nashik                                    | 21/06/2017         |  |  |  |  |  |
| 3                                                                   | Cleaning Programme                          | Godavari river, Ramkund, Nashik                                        | 31/06/2017         |  |  |  |  |  |
| 4                                                                   | Gurupornima                                 | College of Food Technology,<br>Nashik                                  | 10/07/2017         |  |  |  |  |  |
| 5                                                                   | Eco-friendly Ganeshmurti workshop           | K. K. Wagh College of<br>Engineering and Research<br>Campus, Amrutdham | 21/08/2017         |  |  |  |  |  |
|                                                                     | K.K.Wagh College of Biotechnology, Nashik   |                                                                        |                    |  |  |  |  |  |
| 1                                                                   | International Yoga day                      | Minatai Thakre Auditorium,<br>Nashik                                   | 21/06/2017         |  |  |  |  |  |
| 2                                                                   | Tree plantation programme                   | Babhaleswar Farm, Nashik                                               | 06/07/2017         |  |  |  |  |  |
| 3                                                                   | Gurupornima                                 | College of Biotechnology, Nashik                                       | 10/07/2017         |  |  |  |  |  |

International Yoga Day celebrated by K.K. Wagh Agri. and Allied colleges students and faculties at Minatai Thakaray stadium, Hirawadi, Nashik on 21/06/2017

Tree plantation programme conducted by K.K.Wagh college of Agril. Engg., and Technology at Vilholi Farm on 12/07/2017

Tree plantation programme conducted by K.K.Wagh college of Agril. Engg., and Technology at Makhamalabad Farm on 10/07/2017