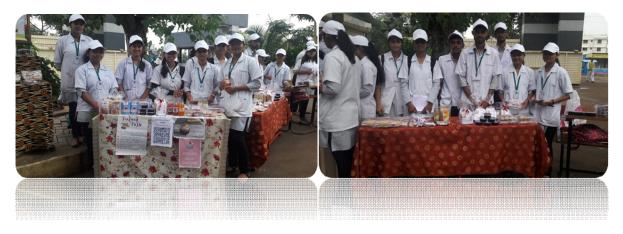

Food Stall arranged by hands on Training students of B.Tech Food Technology on 15/08/2017

Landscape Models made by S. Y. Horticulture Students, Dept. of Floriculture and Landscaping, K. K. Wagh, College of Horticulture, Nashik on August, 2017