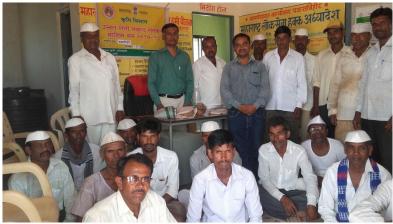

#### 9) Rural Agricultural Works Experience of students (RAWE)

- Group discussion organised on Clean Milk Production & Improved Management Practices of livestock in the presence of Dr. S. B. Adangale, Assistant Professor, Department of ASDS, MPKV, Rahuri on 03/08/2017.
- Prof. T. B. Ugale delivered lecture on *Darjedar Bhajipala Utpadan Tantradynan* at Shenit, Tal. Igatpuri, 20/07/2017 for farmers organized by RAWE student and Daily Agrowon under *Agrosanwad*.
- RAWE girls student organized Group discussion on Integrated Disease Management of Tomato at Kumbhari Tal-Niphad on the occasion of *Krish Din* information provided by Dr. B. M. Elhe, Mycologist, ARS, Kundewadi.
- Lecture organized on Soil Sample Testing delivered by Mr. Sunil Shinde on 30/06/2017 at Panchkeshwar, Tal Niphad Dist- Nashik.

Dr. S. B. Adagale addressing farmers on Clean Milk Production & Improved Management Practices of Livestock at Rahuri Tal- Nashik on 03/08/2017.

Dr. B. M. Elhe, Mycologist, ARS, Kundewadi guiding farmers on Integrated Disease Management in Tomato at Kumbhari, Tal-Niphad, Dist.-Nashik on 01/07/2017