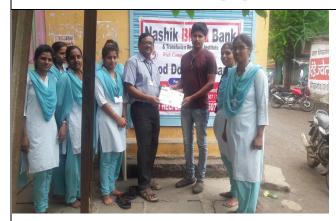

Demonstration on Azolla preparation at Aagaskhind, Tal-Igatpuri on 05/08/2017

Blood donation camp at Davachwadi, Tal. Niphad on 20/07/2017 Total blood Bags collected:- 60

Demonstration on Soil Sampling at Shenit, Tal. Igatpuri on 08/07/2017